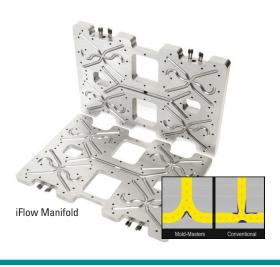

#### **iFLOW MANIFOLD TECHNOLOGY**

- Best in-class melt management.
- Industry leading mold fill balance.
- · Rapid color change performance.
- Extensive flexibility for design optimization.
- · Reduced stack height.