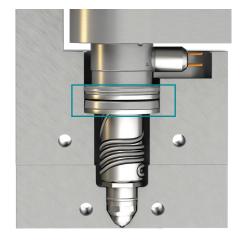

## NEW MasterSHIELD TECHNOLOGY

- Enhanced leakage protection between the nozzle and manifold.
- · Incorporates an innovative spring design.
- · Pre-loads nozzle to the manifold.
- Robust design maintains seal +/-100°C (212°F) from processing temperature.
- · Reliable even on cold start-ups.
- · Patent pending.

- · Ceramic contact pad.
- · Provides substantial energy savings.
- · Greater thermal stability.
- · Improves customer profitability.
- · Standard in all Sprint systems.

Please speak to a Mold-Masters representative for complete warranty details. Some conditions and/or limitations apply. Subject to change without notice. ¹ Valid with the purchase of a TempMaster controller OR hot half on the same PO. Warranty limited to heating circuits of select components which may differ depending on the hot runner system. ² Valid with the purchase of a TempMaster controller AND hot half on the same PO. Warranty limited to heating circuits of select components which may differ depending on the hot runner system.