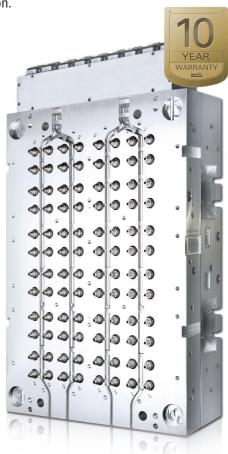

#### **SPRINT NOZZLES**

- Excellent thermal profile (10% Max Variation\*).
- · Enhanced process repeatability.
- · Produces high quality parts and minimizes scrap.
- NEW MasterSHIELD Leak Protection Technology

#### **NEW COLOR CHANGE TIPS**

- Clears color up to 47% faster.
- · Precise gate vestige.
- · Industry standard gate cut-out.
- · Accessible from the parting line.

#### **BRAZED HEATER TECHNOLOGY**

- Superior thermal balance.
- Enhances rheological balance.
- · Exceptional reliability minimizes downtime.
- Eliminate spare heater costs.